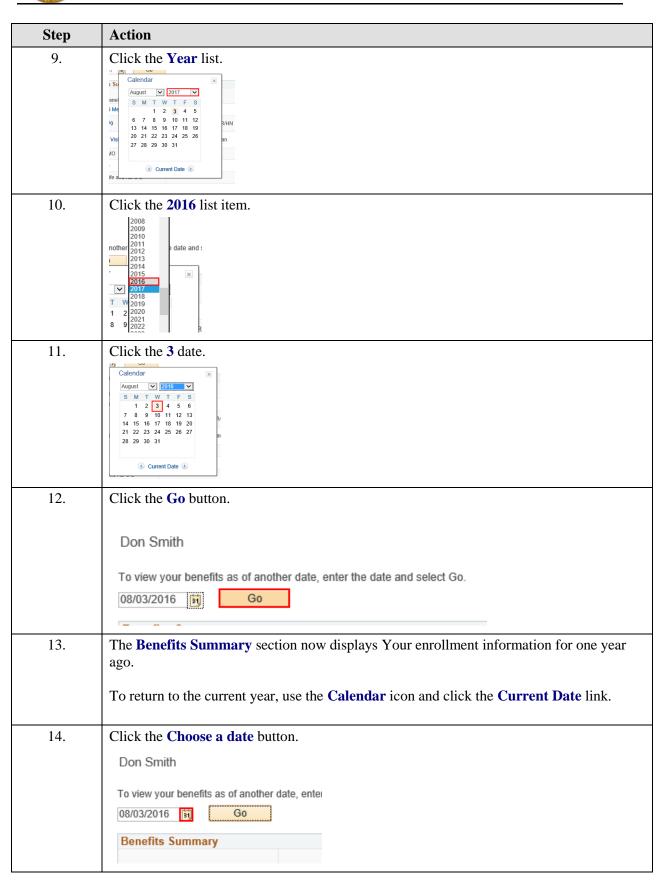

|  |  |  |  |  |
|      | 08/03/2017 Go                                                                                                                                                                                                                                                                       |  |  |  |  |  |
|      | Benefits Summary                                                                                                                                                                                                                                                                    |  |  |  |  |  |





| Step | Action                                                                                                                                                                                                                                                                        |  |  |
|------|-------------------------------------------------------------------------------------------------------------------------------------------------------------------------------------------------------------------------------------------------------------------------------|--|--|
| 15.  | Click the Current Date link.